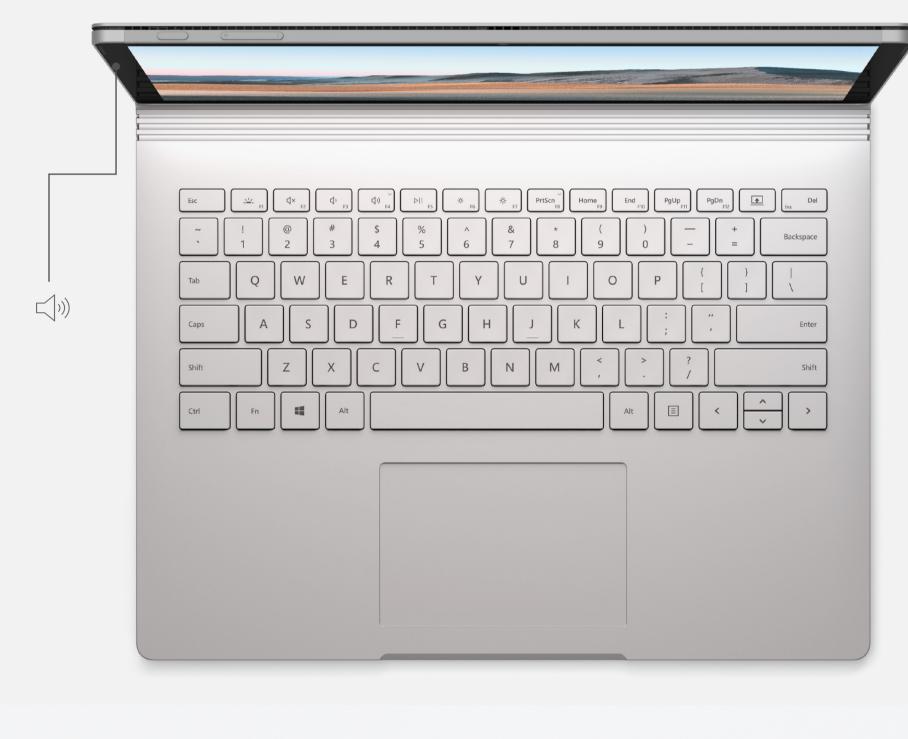

## tuned to immerse

Speakers directed and

- Speakers are located to direct sound at people, so it surrounds and immerses them
- Tireless engineering to eradicate unwanted device sounds like fan humming and keyboard reverberations
- specifically for voice quality by professional audio engineer

• Signal processing tuning

**Every element** orchestrated for an elegant experience

- Battery for all-day untethered use • Unparalleled versatility
- Precision keyboards and trackpads
- Models available with LTE Advanced • Premium design that employees love
- Chip to Cloud Security and Modern Deployment and Management