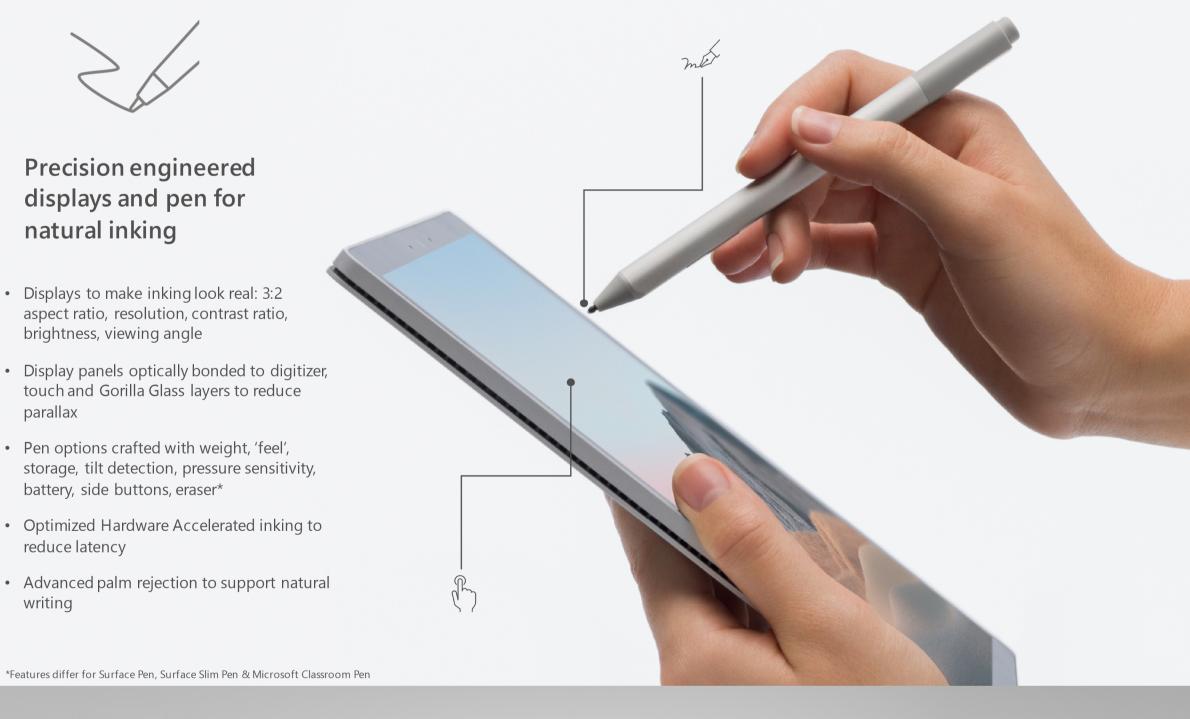

Precision engineered displays and pen for

Every element orchestrated for an elegant experience

fuses art and science

innovation that

Camera

- 5-megapixel front-facing cameras with f2.0 aperture and 1.4-micron sensor\*
- Optimized signal noise ratio processing • Custom, patented tuning algorithms e.g. skin tones