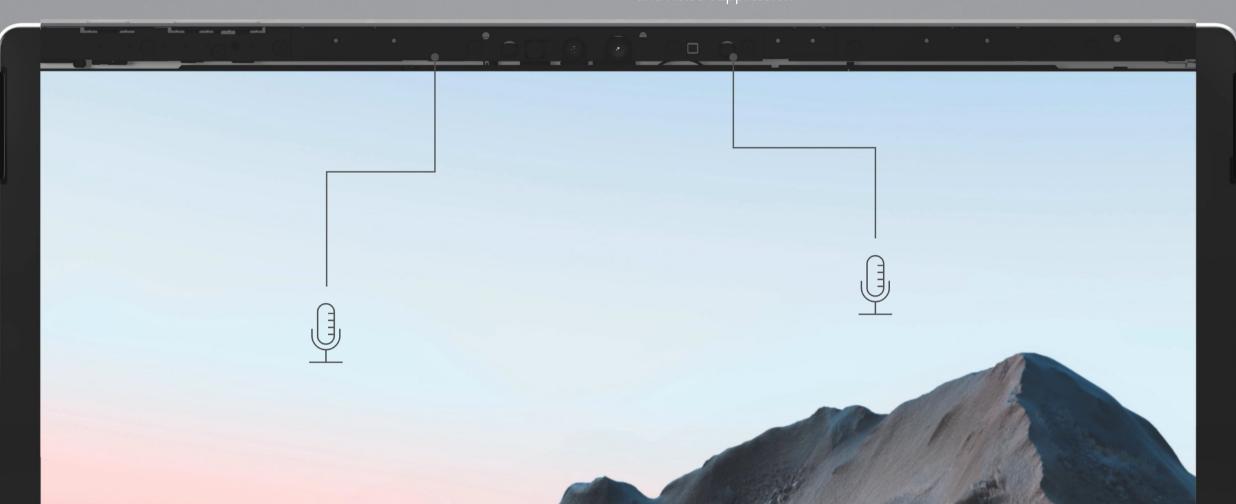

\* Excluding Surface Laptop

Microphones optimized from hardware to software

- High-quality digital Microelectromechanical Systems (MEMS) microphones
- Audio pre-processing, background noise reduction and acoustic echo
  - and noise suppression.